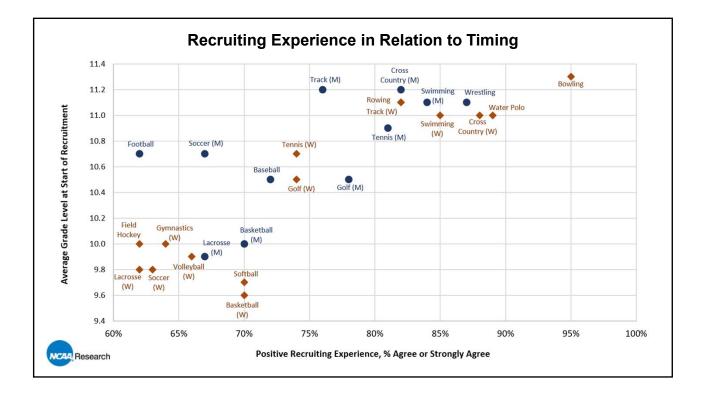

### The college athletics recruiting process was a positive experience for me. (Percent "Agree" or "Strongly Agree")

| Men's Sports      | %   | Avg. Grade<br>Level at<br>Recruitment<br>Start |
|-------------------|-----|------------------------------------------------|
| Wrestling         | 87% | 11.1                                           |
| Swimming & Diving | 84% | 11.1                                           |
| Cross Country     | 82% | 11.2                                           |
| Tennis            | 81% | 10.9                                           |
| Golf              | 78% | 10.5                                           |
| Track and Field   | 76% | 11.2                                           |
| Baseball          | 72% | 10.5                                           |
| Basketball        | 70% | 10.0                                           |
| Soccer            | 67% | 10.7                                           |
| Lacrosse          | 67% | 9.9                                            |
| Football          | 62% | 10.7                                           |

NC44 Research

| Strongly Agree )  |     |                                                |
|-------------------|-----|------------------------------------------------|
| Women's Sports    | %   | Avg. Grade<br>Level at<br>Recruitment<br>Start |
| Bowling           | 95% | 11.3                                           |
| Water Polo        | 89% | 11.0                                           |
| Cross Country     | 88% | 11.0                                           |
| Swimming & Diving | 85% | 11.0                                           |
| Track and Field   | 82% | 11.1                                           |
| Rowing            | 82% | 11.1                                           |
| Golf              | 74% | 10.5                                           |
| Tennis            | 74% | 10.7                                           |
| Softball          | 70% | 9.7                                            |
| Basketball        | 70% | 9.6                                            |
| Volleyball        | 66% | 9.9                                            |
| Gymnastics        | 64% | 10.0                                           |
| Soccer            | 63% | 9.8                                            |
| Lacrosse          | 62% | 9.8                                            |
| Field Hockey      | 62% | 10.0                                           |