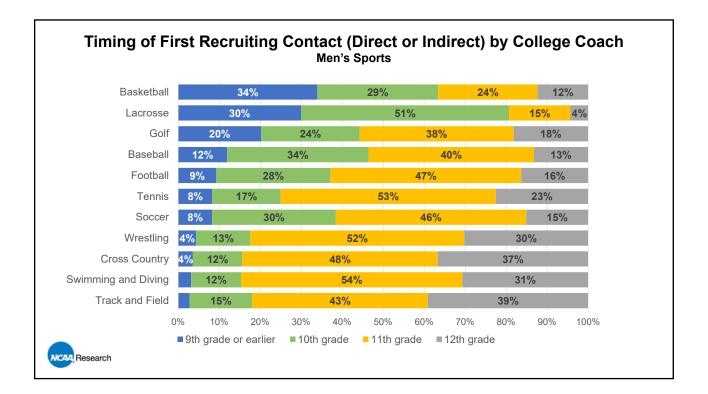

|                   |                                     | Timin                     | g of Fir៖                          | st Unofficial Visit |                                     |                           |                                    |
|-------------------|-------------------------------------|---------------------------|------------------------------------|---------------------|-------------------------------------|---------------------------|------------------------------------|
| Men's Sports      | 9 <sup>th</sup> grade<br>or earlier | 10 <sup>th</sup><br>grade | 11 <sup>th</sup> grade<br>or later | Women's Sports      | 9 <sup>th</sup> grade<br>or earlier | 10 <sup>th</sup><br>grade | 11 <sup>th</sup> grade<br>or later |
| Lacrosse          | 33%                                 | 49%                       | 18%                                | Gymnastics          | 40%                                 | 35%                       | 26%                                |
| Basketball        | 28%                                 | 37%                       | 35%                                | Softball            | 36%                                 | 37%                       | 27%                                |
| Golf              | 17%                                 | 31%                       | 52%                                | Basketball          | 33%                                 | 37%                       | 30%                                |
| Tennis            | 13%                                 | 30%                       | 57%                                | Soccer              | 33%                                 | 42%                       | 25%                                |
| Football          | 11%                                 | 35%                       | 54%                                | Lacrosse            | 30%                                 | 47%                       | 22%                                |
| Soccer            | 11%                                 | 35%                       | 55%                                | Volleyball          | 30%                                 | 36%                       | 34%                                |
| Baseball          | 10%                                 | 32%                       | 58%                                | Golf                | 18%                                 | 33%                       | 49%                                |
| Wrestling         | 7%                                  | 22%                       | 70%                                | Field Hockey        | 15%                                 | 48%                       | 36%                                |
| Swimming & Diving | 5%                                  | 26%                       | 69%                                | Tennis              | 8%                                  | 29%                       | 64%                                |
| Track and Field   | 5%                                  | 13%                       | 82%                                | Bowling             | 7%                                  | 11%                       | 82%                                |
| Cross Country     | 1%                                  | 13%                       | 85%                                | Rowing              | 4%                                  | 23%                       | 73%                                |
| 200/ 45 500/      | Mara th                             | <b> 0</b> 0/              |                                    | Swimming & Diving   | 4%                                  | 27%                       | 69%                                |
| 30% to 50%        | More the                            | an 50%                    |                                    | Water Polo          | 3%                                  | 29%                       | 68%                                |
|                   |                                     |                           |                                    | Cross Country       | 3%                                  | 19%                       | 78%                                |
|                   |                                     |                           |                                    | Track and Field     | 3%                                  | 17%                       | 80%                                |