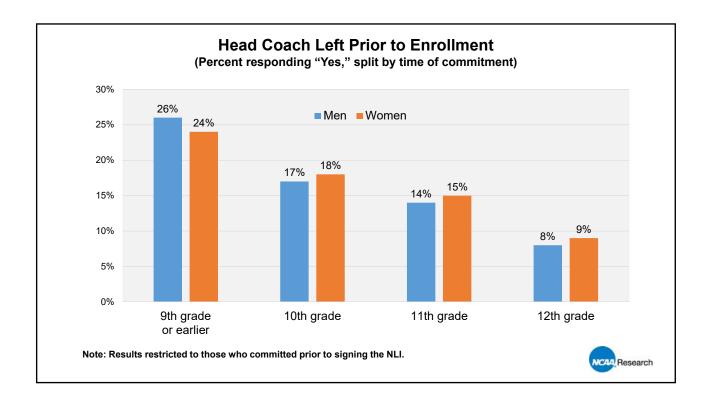

schools.

| Women's Sports    | All  | A5   | Non-A5 |
|-------------------|------|------|--------|
| Lacrosse          | 10.7 | 10.2 | 10.8   |
| Softball          | 10.7 | 10.1 | 10.8   |
| Soccer            | 10.8 | 10.4 | 10.9   |
| Gymnastics        | 10.8 | 10.5 | 11.0   |
| Volleyball        | 11.0 | 10.5 | 11.1   |
| Field Hockey      | 11.0 | 10.8 | 11.1   |
| Basketball        | 11.2 | 11.3 | 11.2   |
| Golf              | 11.3 | 10.7 | 11.4   |
| Tennis            | 11.6 | 11.6 | 11.6   |
| Water Polo        | 11.9 | 12.0 | 11.9   |
| Rowing            | 11.9 | 11.9 | 12.0   |
| Bowling           | 11.9 | 12.0 | 11.9   |
| Track and Field   | 11.9 | 11.8 | 11.9   |
| Swimming & Diving | 11.9 | 11.9 | 11.9   |
| Cross Country     | 12.0 | 12.0 | 11.9   |

NC44 Research













### Accuracy of Role on Team Conveyed During Recruitment (Percent "Agree" or "Strongly Agree")

| Men's Sports      | %   | Avg. Grade<br>Level at<br>Commitment |
|-------------------|-----|--------------------------------------|
| Swimming & Diving | 87% | 11.9                                 |
| Cross Country     | 84% | 12.0                                 |
| Track and Field   | 80% | 11.9                                 |
| Wrestling         | 79% | 11.7                                 |
| Tennis            | 79% | 11.7                                 |
| Golf              | 77% | 11.4                                 |
| Baseball          | 71% | 11.2                                 |
| Lacrosse          | 69% | 10.6                                 |
| Basketball        | 61% | 11