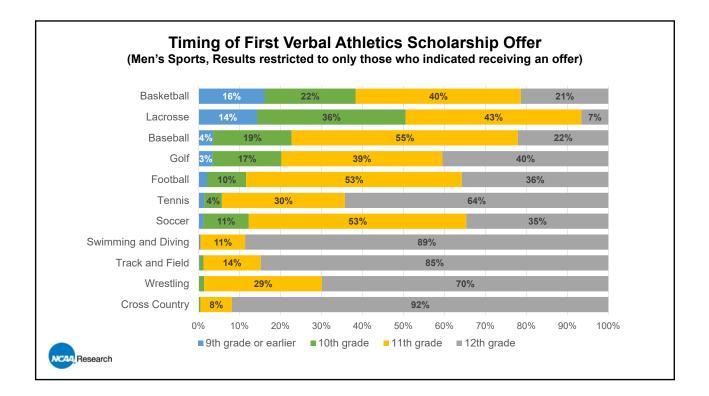

# Percent of Recruited SAs Receiving a Verbal Offer During Recruitment

| Men's Sports      | %   |
|-------------------|-----|
| Basketball        | 85% |
| Golf              | 74% |
| Football          | 72% |
| Baseball          | 71% |
| Lacrosse          | 67% |
| Tennis            | 61% |
| Soccer            | 58% |
| Cross Country     | 55% |
| Swimming & Diving | 54% |
| Track and Field   | 51% |
| Wrestling         | 49% |