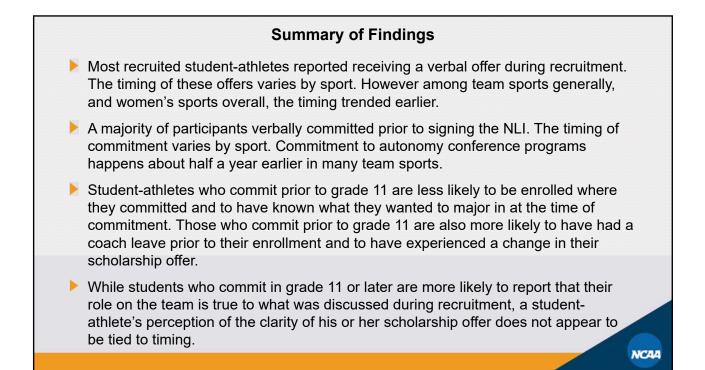

# Percent of Recruited SAs Receiving a Verbal Offer During Recruitment

| Men's Sports      | %   |
|-------------------|-----|
| Basketball        | 85% |
| Golf              | 74% |
| Football          | 72% |
| Baseball          | 71% |
| Lacrosse          | 67% |
| Tennis            | 61% |
| Soccer            | 58% |
| Cross Country     | 55% |
| Swimming & Diving | 54% |
| Track and Field   | 51% |
| Wrestling         | 49% |

| Women's Sports    | %   |
|-------------------|-----|
| Basketball        | 93% |
| Softball          | 89% |
| Lacrosse          | 85% |
| Soccer            | 84% |
| Golf              | 79% |
| Volleyball        | 78% |
| Field Hockey      | 74% |
| Tennis            | 68% |
| Gymnastics        | 66% |
| Swimming & Diving | 62% |
| Track and Field   | 62% |
| Cross Country     | 61% |
| Bowling           | 58% |
| Rowing            | 54% |
| Water Polo        | 41% |

# Percent of SAs who Committed Prior to Signing an NLI (Limited to those who received a verbal offer)

| Men's Sports      | Yes |
|-------------------|-----|
| Lacrosse          | 91% |
| Baseball          | 84% |
| Soccer            | 83% |
| Golf              | 81% |
| Tennis            | 79% |
| Swimming & Diving | 76% |
| Basketball        | 73% |
| Football          | 72% |
| Wrestling         | 67% |
| Cross Country     | 66% |
| Track and Field   | 56% |

| Women's Sports    | Yes |
|-------------------|-----|
| Field Hockey      | 93% |
| Softball          | 93% |
| Soccer            | 92% |
| Lacrosse          | 92% |
| Basketball        | 90% |
| Volleyball        | 89% |
| Golf              | 87% |
| Swimming & Diving | 85% |
| Tennis            | 78% |
| Gymnastics        | 77% |
| Cross Country     | 73% |
| Water Polo        | 63% |
| Track and Field   | 63% |
| Rowing            | 61% |
| Bowling           | 60% |