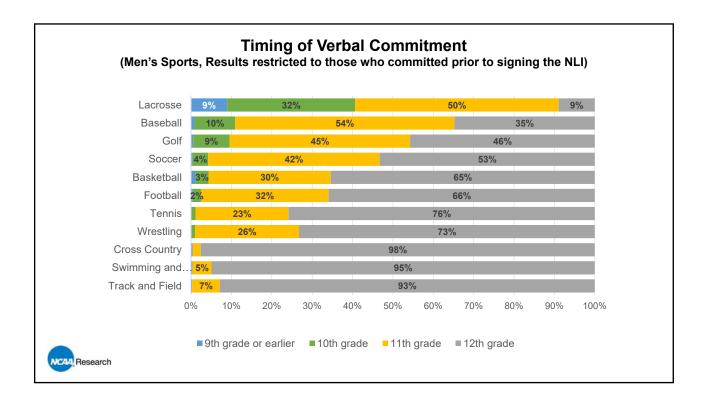

# Percent of SAs who Committed Prior to Signing an NLI (Limited to those who received a verbal offer)

| Men's Sports      | Yes |
|-------------------|-----|
| Lacrosse          | 91% |
| Baseball          | 84% |
| Soccer            | 83% |
| Golf              | 81% |
| Tennis            | 79% |
| Swimming & Diving | 76% |
| Basketball        | 73% |
| Football          | 72% |
| Wrestling         | 67% |
| Cross Country     | 66% |
| Track and Field   | 56% |

NC44 Research

Average Timing of Verbal Commitment (Mean grade level; results restricted to those who committed prior to signing the NLI)

| Men's Sports      | All  | A5   | Non-A5 |
|-------------------|------|------|--------|
| Lacrosse          | 10.6 | 9.9  | 10.7   |
| Baseball          | 11.2 | 10.8 | 11.3   |
| Golf              | 11.4 | 10.6 | 11.5   |
| Soccer            | 11.5 | 11.1 | 11.5   |
| Football          | 11.6 | 11.3 | 11.7   |
| Basketball        | 11.6 | 11.4 | 11.6   |
| Wrestling         | 11.7 | 11.7 | 11.8   |
| Tennis            | 11.7 | 11.7 | 11.8   |
| Swimming & Diving | 11.9 | 11.9 | 11.9   |
| Track and Field   | 11.9 | 11.9 | 11.9   |
| Cross Country     | 12.0 | 12.0 | 12.0   |