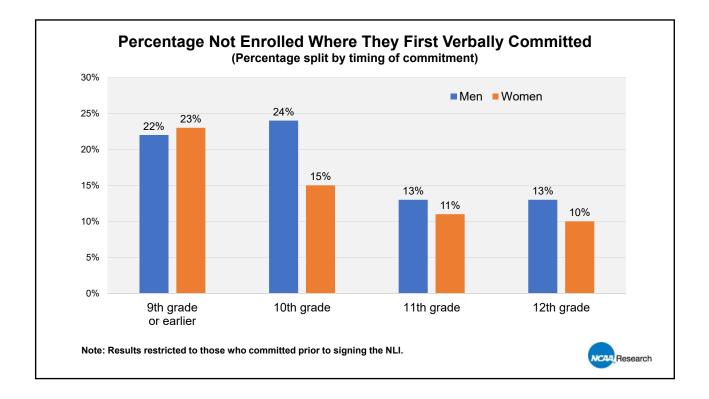

n-A5 schools.

| Women's Sports    | All  | A5   | Non-A5 |
|-------------------|------|------|--------|
| Lacrosse          | 10.7 | 10.2 | 10.8   |
| Softball          | 10.7 | 10.1 | 10.8   |
| Soccer            | 10.8 | 10.4 | 10.9   |
| Gymnastics        | 10.8 | 10.5 | 11.0   |
| Volleyball        | 11.0 | 10.5 | 11.1   |
| Field Hockey      | 11.0 | 10.8 | 11.1   |
| Basketball        | 11.2 | 11.3 | 11.2   |
| Golf              | 11.3 | 10.7 | 11.4   |
| Tennis            | 11.6 | 11.6 | 11.6   |
| Water Polo        | 11.9 | 12.0 | 11.9   |
| Rowing            | 11.9 | 11.9 | 12.0   |
| Bowling           | 11.9 | 12.0 | 11.9   |
| Track and Field   | 11.9 | 11.8 | 11.9   |
| Swimming & Diving | 11.9 | 11.9 | 11.9   |
| Cross Country     | 12.0 | 12.0 | 11.9   |

NC44 Research













### Accuracy of Role on Team Conveyed During Recruitment (Percent "Agree" or "Strongly Agree")

| Men's Sports      | %   | Avg. Grade<br>Level at<br>Commitment |
|-------------------|-----|--------------------------------------|
| Swimming & Diving | 87% | 11.9                                 |
| Cross Country     | 84% | 12.0                                 |
| Track and Field   | 80% | 11.9                                 |
| Wrestling         | 79% | 11.7                                 |
| Tennis            | 79% | 11.7                                 |
| Golf              | 77% | 11.4                                 |
| Baseball          | 71% | 11.2                                 |
| Lacrosse          | 69% | 10.6                                 |
| Basketball        | 61%