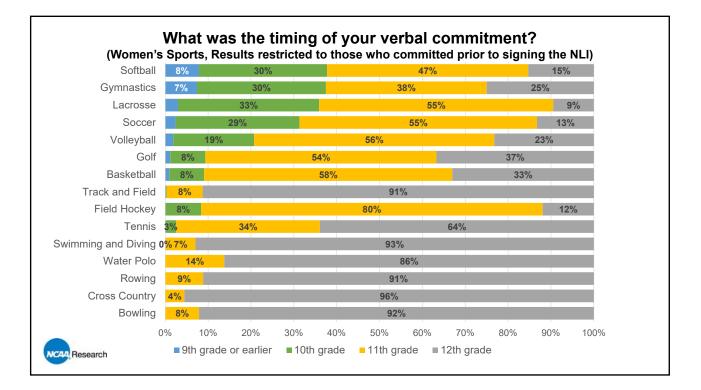

# Percent of SAs who Committed Prior to Signing an NLI (Limited to those who received a verbal offer)

| Men's Sports      | Yes |
|-------------------|-----|
| Lacrosse          | 91% |
| Baseball          | 84% |
| Soccer            | 83% |
| Golf              | 81% |
| Tennis            | 79% |
| Swimming & Diving | 76% |
| Basketball        | 73% |
| Football          | 72% |
| Wrestling         | 67% |
| Cross Country     | 66% |
| Track and Field   | 56% |

Average difference of one half a grade level between commits in A5 versus non-A5 schools.

| Women's Sports    | All  | A5   | Non-A5 |
|-------------------|------|------|--------|
| Lacrosse          | 10.7 | 10.2 | 10.8   |
| Softball          | 10.7 | 10.1 | 10.8   |
| Soccer            | 10.8 | 10.4 | 10.9   |
| Gymnastics        | 10.8 | 10.5 | 11.0   |
| Volleyball        | 11.0 | 10.5 | 11.1   |
| Field Hockey      | 11.0 | 10.8 | 11.1   |
| Basketball        | 11.2 | 11.3 | 11.2   |
| Golf              | 11.3 | 10.7 | 11.4   |
| Tennis            | 11.6 | 11.6 | 11.6   |
| Water Polo        | 11.9 | 12.0 | 11.9   |
| Rowing            | 11.9 | 11.9 | 12.0   |
| Bowling           | 11.9 | 12.0 | 11.9   |
| Track and Field   | 11.9 | 11.8 | 11.9   |
| Swimming & Diving | 11.9 | 11.9 | 11.9   |
| Cross Country     | 12.0 | 12.0 | 11.9   |