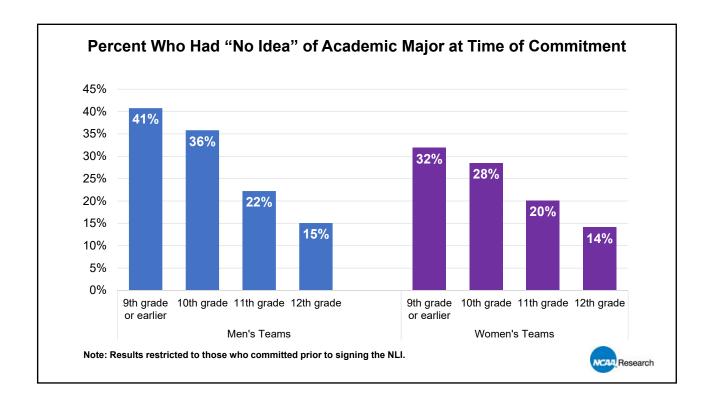

A5 schools.

| Women's Sports    | All  | A5   | Non-A5 |
|-------------------|------|------|--------|
| Lacrosse          | 10.7 | 10.2 | 10.8   |
| Softball          | 10.7 | 10.1 | 10.8   |
| Soccer            | 10.8 | 10.4 | 10.9   |
| Gymnastics        | 10.8 | 10.5 | 11.0   |
| Volleyball        | 11.0 | 10.5 | 11.1   |
| Field Hockey      | 11.0 | 10.8 | 11.1   |
| Basketball        | 11.2 | 11.3 | 11.2   |
| Golf              | 11.3 | 10.7 | 11.4   |
| Tennis            | 11.6 | 11.6 | 11.6   |
| Water Polo        | 11.9 | 12.0 | 11.9   |
| Rowing            | 11.9 | 11.9 | 12.0   |
| Bowling           | 11.9 | 12.0 | 11.9   |
| Track and Field   | 11.9 | 11.8 | 11.9   |
| Swimming & Diving | 11.9 | 11.9 | 11.9   |
| Cross Country     | 12.0 | 12.0 | 11.9   |

NC44 Research













### Accuracy of Role on Team Conveyed During Recruitment (Percent "Agree" or "Strongly Agree")

| Men's Sports      | %   | Avg. Grade<br>Level at<br>Commitment |
|-------------------|-----|--------------------------------------|
| Swimming & Diving | 87% | 11.9                                 |
| Cross Country     | 84% | 12.0                                 |
| Track and Field   | 80% | 11.9                                 |
| Wrestling         | 79% | 11.7                                 |
| Tennis            | 79% | 11.7                                 |
| Golf              | 77% | 11.4                                 |
| Baseball          | 71% | 11.2                                 |
| Lacrosse          | 69% | 10.6                                 |
| Basketball        | 61% |