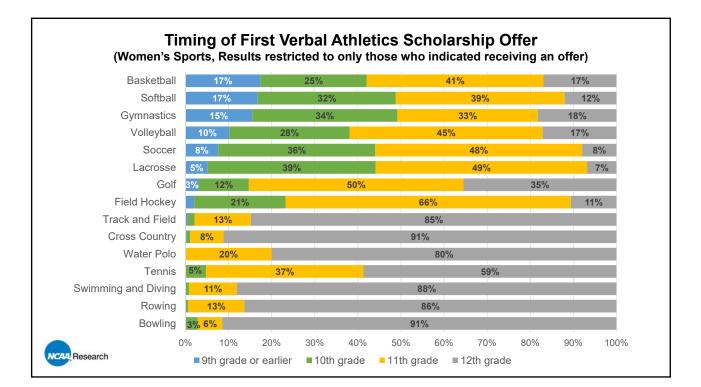

# Percent of Recruited SAs Receiving a Verbal Offer During Recruitment

| Men's Sports      | %   |
|-------------------|-----|
| Basketball        | 85% |
| Golf              | 74% |
| Football          | 72% |
| Baseball          | 71% |
| Lacrosse          | 67% |
| Tennis            | 61% |
| Soccer            | 58% |
| Cross Country     | 55% |
| Swimming & Diving | 54% |
| Track and Field   | 51% |
| Wrestling         | 49% |

| Women's Sports    | %   |
|-------------------|-----|
| Basketball        | 93% |
| Softball          | 89% |
| Lacrosse          | 85% |
| Soccer            | 84% |
| Golf              | 79% |
| Volleyball        | 78% |
| Field Hockey      | 74% |
| Tennis            | 68% |
| Gymnastics        | 66% |
| Swimming & Diving | 62% |
| Track and Field   | 62% |
| Cross Country     | 61% |
| Bowling           | 58% |
| Rowing            | 54% |
| Water Polo        | 41% |