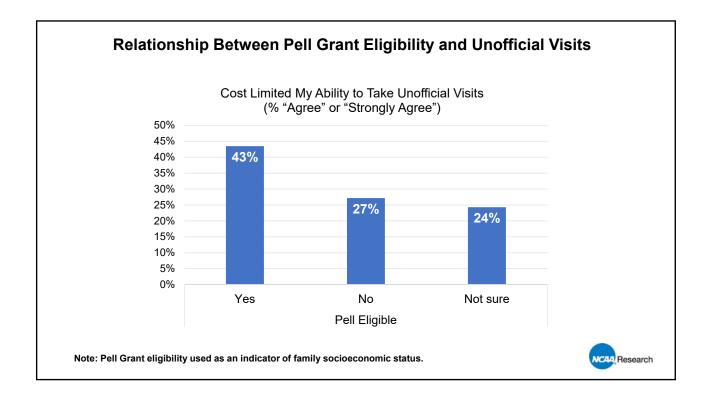

| 69%                                |
| 30% to 50%        | More the                            | an 50%                    |                                    | Water Polo          | 3%                                  | 29%                       | 68%                                |
|                   |                                     |                           |                                    | Cross Country       | 3%                                  | 19%                       | 78%                                |
|                   |                                     |                           |                                    | Track and Field     | 3%                                  | 17%                       | 80%                                |









# Percent of Recruited SAs Receiving a Verbal Offer During Recruitment

| Men's Sports      | %   |
|-------------------|-----|
| Basketball        | 85% |
| Golf              | 74% |
| Football          | 72% |
| Baseball          | 71% |
| Lacrosse          | 67% |
| Tennis            | 61% |
| Soccer            | 58% |
| Cross Country     | 55% |
| Swimming & Diving | 54% |
| Track and Field   | 51% |
| Wrestling         | 49% |

| Women's Sports    | %   |
|-------------------|-----|
| Basketball        | 93% |
| Softball          | 89% |
| Lacrosse          | 85% |
| Soccer            | 84% |
| Golf              | 79% |
| Volleyball        | 78% |
| Field Hockey      | 74% |
| Tennis            | 68% |
| Gymnastics        | 66% |
| Swimming & Diving | 62% |
| Track and Field   |