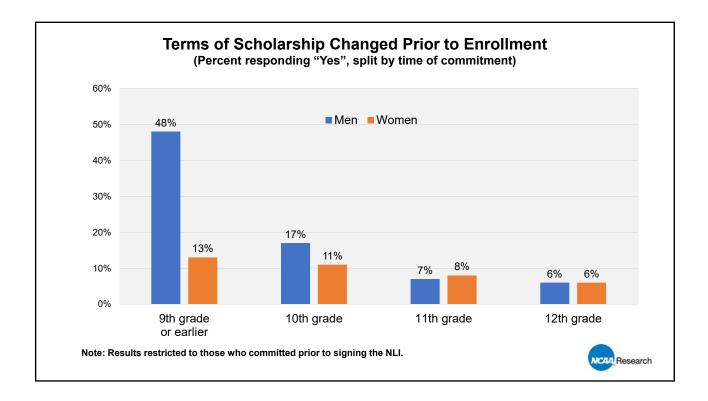

chools.

| Women's Sports    | All  | A5   | Non-A5 |
|-------------------|------|------|--------|
| Lacrosse          | 10.7 | 10.2 | 10.8   |
| Softball          | 10.7 | 10.1 | 10.8   |
| Soccer            | 10.8 | 10.4 | 10.9   |
| Gymnastics        | 10.8 | 10.5 | 11.0   |
| Volleyball        | 11.0 | 10.5 | 11.1   |
| Field Hockey      | 11.0 | 10.8 | 11.1   |
| Basketball        | 11.2 | 11.3 | 11.2   |
| Golf              | 11.3 | 10.7 | 11.4   |
| Tennis            | 11.6 | 11.6 | 11.6   |
| Water Polo        | 11.9 | 12.0 | 11.9   |
| Rowing            | 11.9 | 11.9 | 12.0   |
| Bowling           | 11.9 | 12.0 | 11.9   |
| Track and Field   | 11.9 | 11.8 | 11.9   |
| Swimming & Diving | 11.9 | 11.9 | 11.9   |
| Cross Country     | 12.0 | 12.0 | 11.9   |

NC44 Research













### Accuracy of Role on Team Conveyed During Recruitment (Percent "Agree" or "Strongly Agree")

| Men's Sports      | %   | Avg. Grade<br>Level at<br>Commitment |
|-------------------|-----|--------------------------------------|
| Swimming & Diving | 87% | 11.9                                 |
| Cross Country     | 84% | 12.0                                 |
| Track and Field   | 80% | 11.9                                 |
| Wrestling         | 79% | 11.7                                 |
| Tennis            | 79% | 11.7                                 |
| Golf              | 77% | 11.4                                 |
| Baseball          | 71% | 11.2                                 |
| Lacrosse          | 69% | 10.6                                 |
| Basketball        | 61% | 11.6