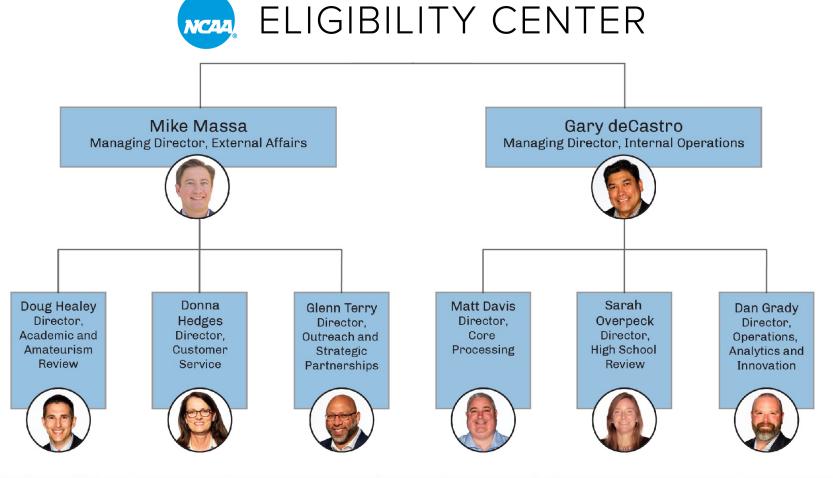

 Eligibility Center Organizational Structure

- Where We Are:
  - Of 433 Division III member schools, number with an EC account:
    - > 99: Added at least one contact.
    - > 100: Added at least one sport.
  - Prospective student-athletes with an Amateurism-Only Certification account:
     > 2,168\*.
  - Division III prospective student-athletes on an active IRL: