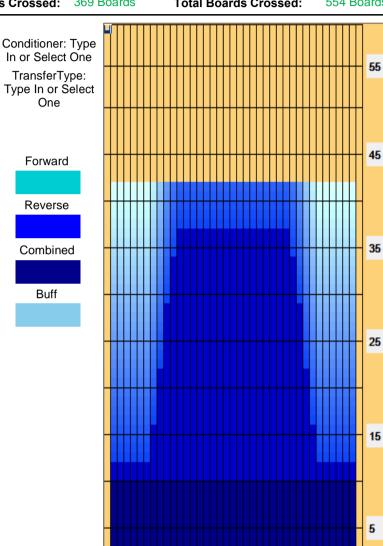

## 2024-25 NCAA Transfer Brush 4

50 uL Oil Pattern Distance: 42 Feet Reverse Brush Drop: 42 Feet Oil Per Board: **Forward Oil Total:** 9.25 mL **Reverse Oil Total:** 18.45 mL **Volume Oil Total:** 27.7 mL Forward Boards Crossed: 185 Boards Reverse Boards Crossed: 369 Boards 554 Boards **Total Boards Crossed:** 

| 185<br>0<br>0 | 10.2                                 | 10.2<br>24.0<br>42.0                     | 10.2<br>13.8<br>18.0                                                                             | 9250<br>0<br>0                                                                                                                                                                                                                                                                                                    |
|---------------|--------------------------------------|------------------------------------------|--------------------------------------------------------------------------------------------------|-------------------------------------------------------------------------------------------------------------------------------------------------------------------------------------------------------------------------------------------------------------------------------------------------------------------|
|               |                                      |                                          |                                                                                                  |                                                                                                                                                                                                                                                                                                                   |
| 0             | 24.0                                 | 42.0                                     | 18.0                                                                                             | 0                                                                                                                                                                                                                                                                                                                 |
|               |                                      |                                          |                                                                                                  |                                                                                                                                                                                                                                                                                                                   |
|               |                                      |                                          |                                                                                                  |                                                                                                                                                                                                                                                                                                                   |
| More          |                                      |                                          |                                                                                                  |                                                                                                                                                                                                                                                                                                                   |
|               |                                      |                                          |                                                                                                  | T.Oil                                                                                                                                                                                                                                                                                                             |
|               |                                      |                                          |                                                                                                  | 0                                                                                                                                                                                                                                                                                                                 |
|               |                                      |                                          |                                                                                                  | 850                                                                                                                                                                                                                                                                                                               |
|               |                                      |                                          |                                                                                                  | 1900                                                                                                                                                                                                                                                                                                              |
|               |                                      |                                          |                                                                                                  | 4200<br>3450                                                                                                                                                                                                                                                                                                      |
|               |                                      |                                          |                                                                                                  | 2500                                                                                                                                                                                                                                                                                                              |
|               |                                      | 5.8                                      | -5.9                                                                                             | 5550                                                                                                                                                                                                                                                                                                              |
| 111           |                                      | 0.0                                      | -5.8                                                                                             | 0                                                                                                                                                                                                                                                                                                                 |
| ī             | Crossed<br>0<br>17<br>38<br>84<br>69 | - 10 A A A A A A A A A A A A A A A A A A | Crossed Start End<br>0 42.0 37.0<br>17 37.0 34.5<br>38 34.5 29.4<br>84 29.4 21.5<br>69 21.5 15.6 | Crossed         Start         End         Feet           0         42.0         37.0         -5.0           17         37.0         34.5         -2.5           38         34.5         29.4         -5.1           84         29.4         21.5         -7.9           69         21.5         15.6         -5.9 |