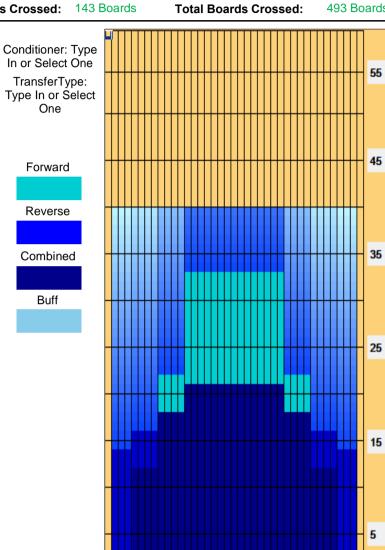

## 2024-25 NCAA Dual Transfer 3

Oil Pattern Distance:40 FeetReverse Brush Drop:40 FeetOil Per Board:50 uLForward Oil Total:17.5 mLReverse Oil Total:7.15 mLVolume Oil Total:24.65 mLForward Boards Crossed:350 BoardsReverse Boards Crossed:143 BoardsTotal Boards Crossed:493 Boards

|             | Start                          | Stop                          | Loads                | Speed                   | Crossed                              | Start                        | End                          | Feet                          | T.Oil                                     |
|-------------|--------------------------------|-------------------------------|----------------------|-------------------------|--------------------------------------|------------------------------|------------------------------|-------------------------------|-------------------------------------------|
| 1           | 2L                             | 2R                            | 2                    | 18                      | 74                                   | 0.0                          | 2.5                          | 2.5                           | 3700                                      |
| 2           | 5L                             | 5R                            | 4                    | 18                      | 124                                  | 2.5                          | 12.7                         | 10.2                          | 6200                                      |
| 3           | 9L                             | 9R                            | 4                    | 18                      | 92                                   | 12.7                         | 22.9                         | 10.2                          | 4600                                      |
| 4           | 13L                            | 13R                           | 4                    | 18                      | 60                                   | 22.9                         | 33.1                         | 10.2                          | 3000                                      |
| 5           | 2L                             | 2R                            | 0                    | 22                      | 0                                    | 33.1                         | 40.0                         | 6.9                           | 0                                         |
|             |                                |                               |                      |                         |                                      |                              |                              |                               |                                           |
|             |                                |                               |                      |                         |                                      |                              |                              |                               |                                           |
| 7           |                                | 1111111                       | ard Re               |                         |                                      | Start                        | End                          | Feet                          | T Oil                                     |
| Z           | Start                          | Stop                          | Loads                | Speed                   | Crossed                              |                              |                              |                               | T.Oil                                     |
| 1           | Start<br>2L                    | Stop<br>2R                    | Loads<br>0           | Speed<br>30             | Crossed 0                            | 40.0                         | 21.0                         | -19.0                         | 0                                         |
| 1 2         | Start<br>2L<br>13L             | Stop<br>2R<br>13R             | Loads<br>0<br>1      | Speed<br>30<br>18       | Crossed<br>0<br>15                   | 40.0<br>21.0                 | 21.0<br>18.5                 | -19.0<br>-2.5                 | 750                                       |
| 1 2 3       | Start<br>2L<br>13L<br>9L       | Stop<br>2R<br>13R<br>9R       | Loads<br>0<br>1      | Speed<br>30<br>18<br>18 | 0<br>15<br>23                        | 40.0<br>21.0<br>18.5         | 21.0<br>18.5<br>16.0         | -19.0<br>-2.5<br>-2.5         | 750<br>1150                               |
| 1 2 3 4     | Start<br>2L<br>13L             | Stop<br>2R<br>13R             | Loads<br>0<br>1      | Speed<br>30<br>18       | Crossed<br>0<br>15<br>23<br>31       | 40.0<br>21.0<br>18.5<br>16.0 | 21.0<br>18.5                 | -19.0<br>-2.5                 | T.Oil<br>0<br>750<br>1150<br>1550<br>3700 |
| 1 2 3 4 5 6 | Start<br>2L<br>13L<br>9L<br>5L | Stop<br>2R<br>13R<br>9R<br>5R | Loads<br>0<br>1<br>1 | 30<br>18<br>18<br>18    | Crossed<br>0<br>15<br>23<br>31<br>74 | 40.0<br>21.0<br>18.5<br>16.0 | 21.0<br>18.5<br>16.0<br>13.5 | -19.0<br>-2.5<br>-2.5<br>-2.5 | 750<br>1150<br>1550                       |