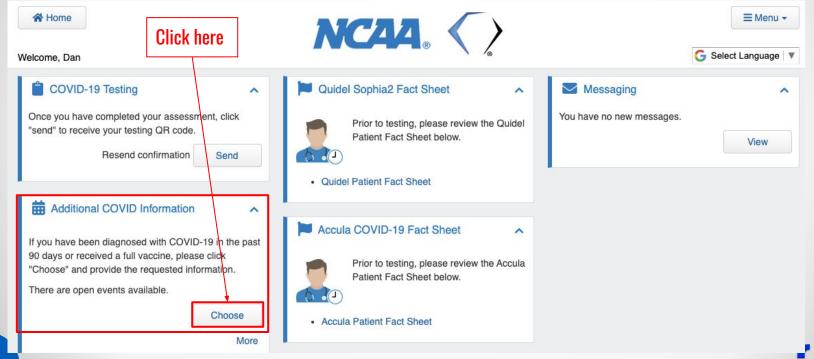

# Add 90 day, Vaccinated and Pre-Travel

### Additional $\Box O \vee ID$ Information

NCAA

### Addn'l Info Screen

|      | Additional COVID Information                                                                                                                                |
|------|-------------------------------------------------------------------------------------------------------------------------------------------------------------|
|      | If you have been diagnosed with COVID-19 in the past<br>90 days or received a full vaccine, please click<br>"Choose" and provide the requested information. |
|      | There are open events available.                                                                                                                            |
|      | Choose                                                                                                                                                      |
|      | Less                                                                                                                                                        |
|      | Open Upcoming Recorded                                                                                                                                      |
|      | Compliance with Pre-Arrival Testing<br>Attestation                                                                                                          |
|      | Record now<br>Please complete to record compliance<br>with NCAA Pre-Arrival requirements.                                                                   |
|      | About Record                                                                                                                                                |
|      | Full Cycle Vaccine Completed                                                                                                                                |
|      | Record now<br>Please complete if you have completed<br>a full cycle of both vaccines (if<br>applicable).                                                    |
|      | About Record                                                                                                                                                |
|      | Positive Test in past 90 days                                                                                                                               |
| NCAA | Record now<br>Complete if you have tested positive for<br>COVID-19 in the past 90 days.                                                                     |
|      | About Becord                                                                                                                                                |