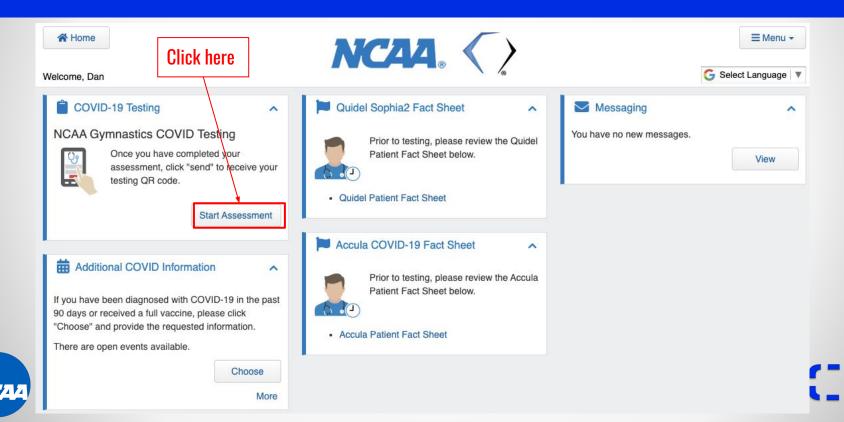

accordance with the Electronic Signatures in Global and National Commerce Act (E-Sign Act), Title 15, United States Code, Sections 7001 et seq., the Uniform Electronic Transaction Act (UETA), and any applicable state law, and that any electronic click assent will be deemed an original signature for purposes of this Authorization, with such electronic click assent having the same legal effect as an original signature.

I HAVE CAREFULLY READ THIS INFORMED CONSENT FORM AND FULLY UNDERSTAND AND AGREE WITH ITS CONTENTS. I EXPRESSLY CONSENT TO THE USE OF ELECTRONIC CLICK ASSENT AND UNDERSTAND THAT BY CLICKING "I AGREE," I HAVE AFFIRMATIVELY EXECUTED THIS INFORMED CONSENT FORM AS IF I HAD PROVIDED AN ORIGINAL SIGNATURE ON THIS DOCUMENT.







### Home Screen



# Adding Demographic Information



#### Assessment



# Send Confirmation



# Confirmation Email

Impact Health

> To: Dan Donovan

Saturday, Mar 27, 6:27 PM

Check your spam folder. If the QR code doesn't display check your security settings.

Dear Dan,

Please find your testing QR code below. Please present this QR code upon entering the testing area.



Thank you,

Impact Health





# Add 90 day, Vaccinated and Pre-Travel



### Additional $\Box O \vee ID$ Information



NCAA

### Addn'l Info Screen

|      | Additional COVID Information                                                                                                                                |
|------|---------------------------------------------------------------------------------------------------------------------------------------------------