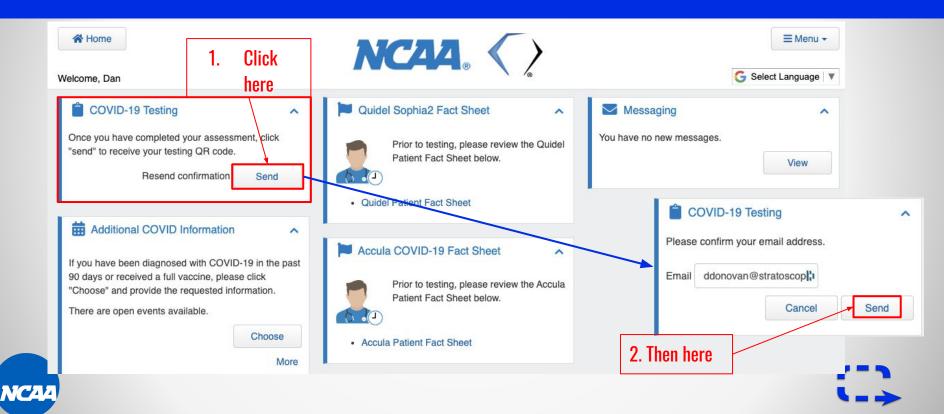

in Global and National Commerce Act (E-Sign Act), Title 15, United States Code, Sections 7001 et seq., the Uniform Electronic Transaction Act (UETA), and any applicable state law, and that any electronic click assent will be deemed an original signature for purposes of this Authorization, with such electronic click assent having the same legal effect as an original signature.

I HAVE CAREFULLY READ THIS INFORMED CONSENT FORM AND FULLY UNDERSTAND AND AGREE WITH ITS CONTENTS. I EXPRESSLY CONSENT TO THE USE OF ELECTRONIC CLICK ASSENT AND UNDERSTAND THAT BY CLICKING "I AGREE," I HAVE AFFIRMATIVELY EXECUTED THIS INFORMED CONSENT FORM AS IF I HAD PROVIDED AN ORIGINAL SIGNATURE ON THIS DOCUMENT.







### Home Screen



# Adding Demographic Information



#### Assessment



# Send Confirmation



# Confirmation Email

Impact Health

> To: Dan Donovan

Saturday, Mar 27, 6:27 PM

Check your spam folder. If the QR code doesn't display check your security settings.

Dear Dan,

Please find your testing QR code below. Please present this QR code upon entering the testing area.



Thank you,

Impact Health





# Add 90 day, Vaccinated and Pre-Travel



### Additional $\Box O \vee ID$ Information



NCAA

### Addn'l Info Screen

|      | Additional COVID Information                                                                                                                                |
|------|-------------------------------------------------------------------------------------------------------------------------------------------------------------|
|      | If you have been diag