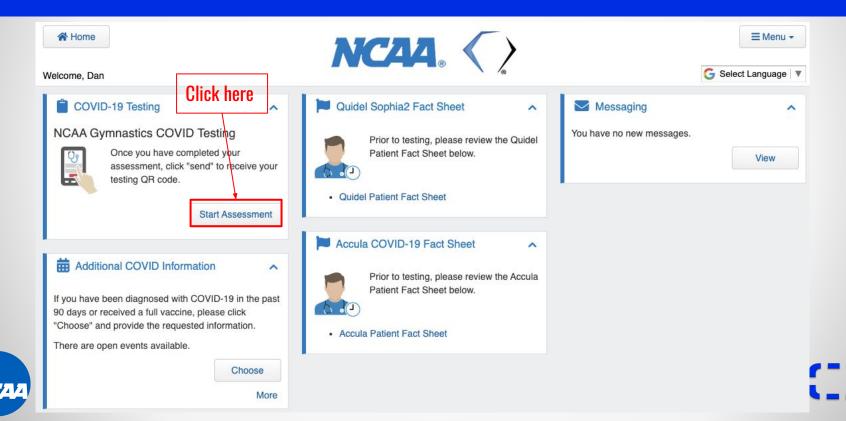

intent to execute this document in accordance with the Electronic Signatures in Global and National Commerce Act (E-Sign Act), Title 15, United States Code, Sections 7001 et seq., the Uniform Electronic Transaction Act (UETA), and any applicable state law, and that any electronic click assent will be deemed an original signature for purposes of this Authorization, with such electronic click assent having the same legal effect as an original signature.

I HAVE CAREFULLY READ THIS INFORMED CONSENT FORM AND FULLY UNDERSTAND AND AGREE WITH ITS CONTENTS. I EXPRESSLY CONSENT TO THE USE OF ELECTRONIC CLICK ASSENT AND UNDERSTAND THAT BY CLICKING "I AGREE," I HAVE AFFIRMATIVELY EXECUTED THIS INFORMED CONSENT FORM AS IF I HAD PROVIDED AN ORIGINAL SIGNATURE ON THIS DOCUMENT.







### Home Screen



# Adding Demographic Information



#### Assessment



# Send Confirmation



# Confirmation Email

Impact Health

> To: Dan Donovan

Saturday, Mar 27, 6:27 PM

Check your spam folder. If the QR code doesn't display check your security settings.

Dear Dan,

Please find your testing QR code below. Please present this QR code upon entering the testing area.



Thank you,

Impact Health





# Add 90 day, Vaccinated and Pre-Travel



### Additional $\Box O \vee ID$ Information



NCAA

### Addn'l Info Screen

|      | Additional COVID Information                                                                                                                                |
|------|---------------------------------------------------------------------------------------------------------------