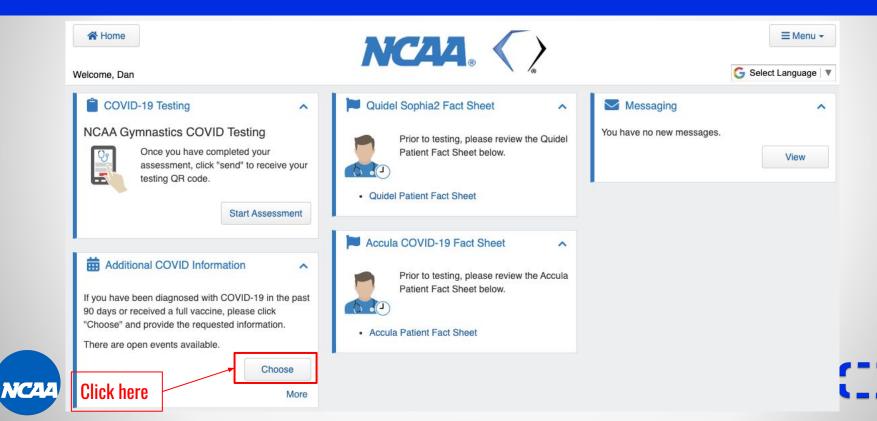

# Add 90 day, Vaccinated and Pre-Travel

### Additional $\Box O \vee ID$ Information

NCAA

### Addn'l Info Screen

|      | Additional COVID Information                                                                                                                                |
|------|-------------------------------------------------------------------------------------------------------------------------------------------------------------|
|      | If you have been diagnosed with COVID-19 in the past<br>90 days or received a full vaccine, please click<br>"Choose" and provide the requested information. |
|      | There are open events available.                                                                                                                            |
|      | Choose                                                                                                                                                      |
|      | Less                                                                                                                                                        |
|      | Open Upcoming Recorded                                                                                                                                      |
|      | Compliance with Pre-Arrival Testing<br>Attestation                                                                                                          |
|      | Record now<br>Please complete to record compliance<br>with NCAA Pre-Arrival requirements.                                                                   |
|      | About Record                                                                                                                                                |
|      | Full Cycle Vaccine Completed                                                                                                                                |
|      | Record now<br>Please complete if you have completed<br>a full cycle of both vaccines (if<br>applicable).                                                    |
|      | About Record                                                                                                                                                |
|      | Positive Test in past 90 days                                                                                                                               |
| NCAA | Record now<br>Complete if you have tested positive for<br>COVID-19 in the past 90 days.                                                                     |
|      | About Becord                                                                                                                                                |