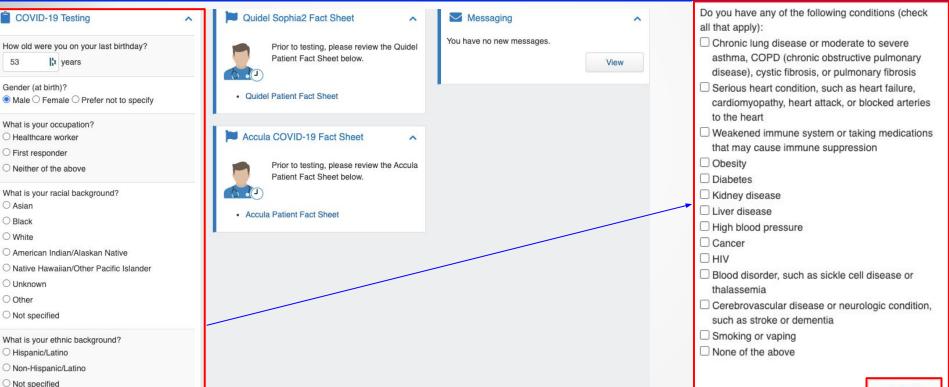

Electronic Signatures in Global and National Commerce Act (E-Sign Act), Title 15, United States Code, Sections 7001 et seq., the Uniform Electronic Transaction Act (UETA), and any applicable state law, and that any electronic click assent will be deemed an original signature for purposes of this Authorization, with such electronic click assent having the same legal effect as an original signature.

I HAVE CAREFULLY READ THIS INFORMED CONSENT FORM AND FULLY UNDERSTAND AND AGREE WITH ITS CONTENTS. I EXPRESSLY CONSENT TO THE USE OF ELECTRONIC CLICK ASSENT AND UNDERSTAND THAT BY CLICKING "I AGREE," I HAVE AFFIRMATIVELY EXECUTED THIS INFORMED CONSENT FORM AS IF I HAD PROVIDED AN ORIGINAL SIGNATURE ON THIS DOCUMENT.







### Home Screen



# Adding Demographic Information



#### Assessment



# Send Confirmation



# Confirmation Email

Impact Health

> To: Dan Donovan

Saturday, Mar 27, 6:27 PM

Check your spam folder. If the QR code doesn't display check your security settings.

Dear Dan,

Please find your testing QR code below. Please present this QR code upon entering the testing area.



Thank you,

Impact Health





# Add 90 day, Vaccinated and Pre-Travel



### Additional $\Box O \vee ID$ Information



NCAA

### Addn'l Info Screen

|      | Additional COVID Information                                                                                                                                |
|------|-------------------------------------------------------------------------------------------------------------------------------------------------------------|
|